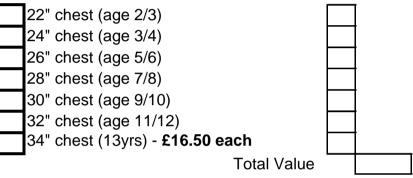

|                |                                                |
| 30" chest (age 9/10)                                                              |                |                                                |
| 32" chest (age 11/12)                                                             |                |                                                |
| 34" chest (13yrs) - <b>£8.50 each</b>                                             |                |                                                |
| Total Value                                                                       |                | Continued                                      |

## P.E. Kit Set (T-shirt & Shorts in PE Bag): £15.00



## Zipped Hoodie: £14.50 each





## Storm Dry Jacket: £23.00



Please make full payment on School Money before returning order form to school