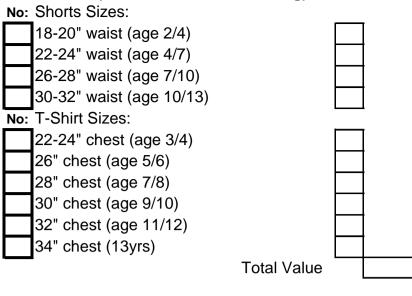

e 7/8)                                                               |                |                                                |
| 30" chest (age 9/10)                                                              |                |                                                |
| 32" chest (age 11/12)                                                             |                |                                                |
| 34" chest (13yrs) - <b>£8.50 each</b>                                             |                |                                                |
| Total Value                                                                       |                | Continued                                      |

## P.E. Kit Set (T-shirt & Shorts in PE Bag): £15.00



## Zipped Hoodie: £14.50 each





## Storm Dry Jacket: £23.00



Please make full payment on School Money before returning order form to school