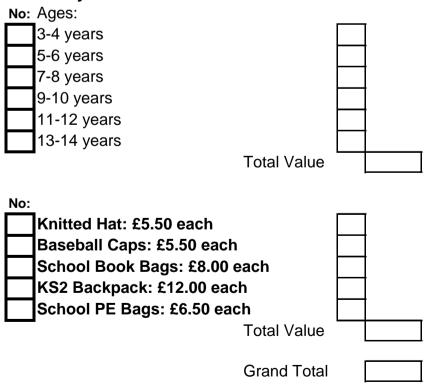

## Zipped Hoodie: £14.50 each

## Storm Dry Jacket: £23.00

Please make full payment on School Money before returning order form to school